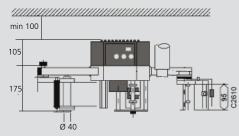

## **TECHNICAL DATA**

| Passing width of label web: | 10 - 95 mm (10/25 - 3 3/4 in.)                                   |
|-----------------------------|------------------------------------------------------------------|
| Max feeding speed:          | 3 - 15 m/min (10 - 50 ft/min)                                    |
| Labelling accuracy:         | ± 1 mm (1/25 in)                                                 |
| Label length:               | 10 - 2000 mm (10/25 - 78 3/4 in.)                                |
| Max label reel diameter:    | 250 mm (14 in.)                                                  |
| Rewinder:                   | Integrated in traction unit                                      |
| Drive:                      | 2 phase stepper motor                                            |
| Control:                    | Integrated in traction unit. Settings by potentiometer: Variable |
|                             | speed adjustment, label scanner sensitivity, pre-dispensing      |
| Applicator:                 | Fix with spring mounted rollers                                  |
| Mounting:                   | Left or right                                                    |
| Options:                    | Kit for side labelling applications                              |
| Voltage:                    | 115–230 V / 50–60 Hz / 110 VA                                    |
| Approbation:                | CE/Gost                                                          |
|                             |                                                                  |