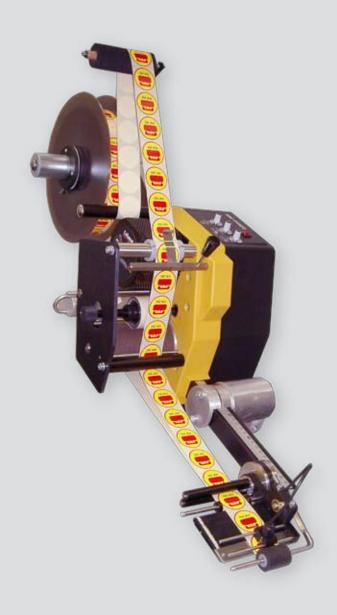

## Collamat® 2610

Your first step. This labeller is intended as the first step to an automated labelling process. Maximising the production output and quality is evident. High reliability is achieved through a simple and robust concept. Set up of the labeller on various lines and to various products is easiest possible. Collamat® 2610 fits ideal into either smaller productions for test series or for promotional labelling in existing lines. All to a very competitive price.

## **FEATURES**

- Compact design Minimal space required, ideal to fit into existing production lines
- Flexibility For top, bottom, and side applications
- Easy handling Fast set up and short change-over times
- Profitable Low cost makes small series and promotional labelling attractive
- Efficiency Process automation increases production output
- Simple operation Self explanatory control panel minimises operating error
- Swiss made No compromise on reliability or qualit