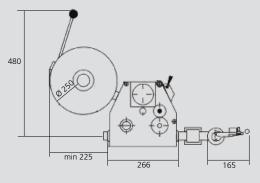

## **TECHNICAL DATA**

| Passing width of label web: | 10 - 95 mm (10/25 - 3 3/4 in.)                                   |
|-----------------------------|------------------------------------------------------------------|
| Max feeding speed:          | 3 - 15 m/min (10 - 50 ft/min)                                    |
| Labelling accuracy:         | ± 1 mm (1/25 in)                                                 |
| Label length:               | 10 - 2000 mm (10/25 - 78 3/4 in.)                                |
| Max label reel diameter:    | 250 mm (14 in.)                                                  |
| Rewinder:                   | Integrated in traction unit                                      |
| Drive:                      | 2 phase stepper motor                                            |
| Control:                    | Integrated in traction unit. Settings by potentiometer: Variable |
|                             | speed adjustment, label scanner sensitivity, pre-dispensing      |
| Applicator:                 | Fix with spring mounted rollers                                  |
| Mounting:                   | Left or right                                                    |
| Options:                    | Kit for side labelling applications                              |
| Voltage:                    | 115–230 V / 50–60 Hz / 110 VA                                    |
| Approbation:                | CE/Gost                                                          |
|                             |                                                                  |