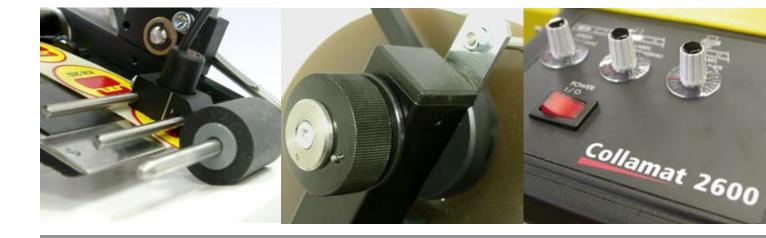

## **FEATURES**

- Compact design Minimal space required, ideal to fit into existing production lines
- Flexibility For top, bottom, and side applications
- Easy handling Fast set up and short change-over times
- Profitable Low cost makes small series and promotional labelling attractive
- Efficiency Process automation increases production output
- Simple operation Self explanatory control panel minimises operating error
- Swiss made No compromise on reliability or qualit

## **TECHNICAL DATA**

| Passing width of label web: | 10 - 95 mm (10/25 - 3 3/4 in.)                                   |
|-----------------------------|------------------------------------------------------------------|
| Max feeding speed:          | 3 - 15 m/min (10 - 50 ft/min)                                    |
| Labelling accuracy:         | ± 1 mm (1/25 in)                                                 |
| Label length:               | 10 - 2000 mm (10/25 - 78 3/4 in.)                                |
| Max label reel diameter:    | 250 mm (14 in.)                                                  |
| Rewinder:                   | Integrated in traction unit                                      |
| Drive:                      | 2 phase stepper motor                                            |
| Control:                    | Integrated in traction unit. Settings by potentiometer: Variable |
|                             | speed adjustment, label scanner sensitivity, pre-dispensing      |
| Applicator:                 | Fix with spring mounted rollers                                  |
| Mounting:                   | Left or right                                                    |
| Options:                    | Kit for side labelling applications                              |
| Voltage:                    | 115–230 V / 50–60 Hz / 110 VA                                    |
| Approbation:                | CE/Gost                                                          |
|                             |                                                                  |